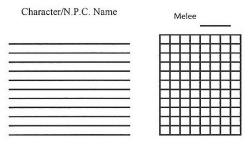

## **Palladium Fantasy RPG® Combat Matrix**

The Palladium Fantasy RPG Combat Matrix is a combination chart for keeping track of individual attacks, the number of melees, and a quick reference tool for the game master. Combat is somewhat inevitable in most games and keeping all the information organized can be a daunting task to newer game masters. Well now with the Palladium Fantasy RPG Combat Matrix, battles can now flow a bit quicker.

The top of the matrix has a section to list the names of all of the Player Characters, N.P.C.'s and villains or monsters. Write all the names down then when combat is expected write down the respective characters initiative in the "Initiative Roll" column. The remaining columns are reference information for the game master. You might want to collect this information ahead of time from the players. Sometimes it adds a little suspense to a game if a character doesn't know what they are rolling for. For example if the players are in a seedy bar known for pick pockets and one of the players is "accidentally" bumped by a patron and I tell the player to make a perception roll and they roll pathetic the player still knows they probably had their pocket picked. On the other hand if we replay that last scene and I just tell the player to roll me a D20 and they roll low, then I just tell them a guy just brushed by you on the way out, or if the player rolls very high, then I say a guy that brushed by you on the way out and you see him quickly putting something the size of a Universal Debit Card in his pocket and as you look, yours is missing! Another example is the ambush. What surprise is it to the player if a GM tells the players to roll their Detect Ambush skill? Gee, could an ambush be coming? On the other hand the game master can just tell his players to roll percentile dice. For those that make the roll

The remainder of the combat matrix is to keep track of melees and melee attacks. After initiative has been rolled, write down from first to last your initiative order next to the first set of boxes.

The boxes next to each name represent attacks per melee. The average character will have 5 to 7 attacks per melee. Starting at the top of the list and working your way down place a slash in the first box to indicate that the character has used their first melee attack. In some instances characters may be put on the defensive and may have to use several of their attacks dodging. As melee attacks are used place a slash in the next box. For characters who have more than 8 melee attacks just make a slash going in the other direction so you have an "X" in the box. Finally I also find it useful for keeping track of magic users when they cast their spells. If the character decides to go for a high level spell and it is going to take three attacks to cast I'll mark the first two boxes with slashes and the third box with an "S" so I know that the characters spell is going to be cast on that attack. It is also useful for determine the duration of spells. If a character is caught in a Magic Net spell and they are trying to cut their way out I can plot it out on the matrix to let me know when they have finally cut their way out.

Each melee has its own set of boxes to represent numerous melees.

| Character/N.P.C. Name | Initiative Roll | Horror Factor Save | Magic Psion<br>Save Sav |       | Prowl | Detect Detect Ambush Concealment | Locate Secret Compartments/Doors |
|-----------------------|-----------------|--------------------|-------------------------|-------|-------|----------------------------------|----------------------------------|
|                       |                 |                    |                         |       |       |                                  |                                  |
| Character/N.P.C. Name | Melee           | Melee              | Melee                   | Melee | Melee | Melee                            | Melee                            |
|                       |                 |                    |                         |       |       |                                  |                                  |
|                       | Melee           | Melee              | Melee                   | Melee | Melee | Melee                            | Melee                            |
|                       |                 |                    |                         |       |       |                                  |                                  |
|                       | Melee           | Melee              | Melee                   | Melee | Melee | Melee                            | Melee                            |
|                       |                 |                    |                         |       |       |                                  |                                  |