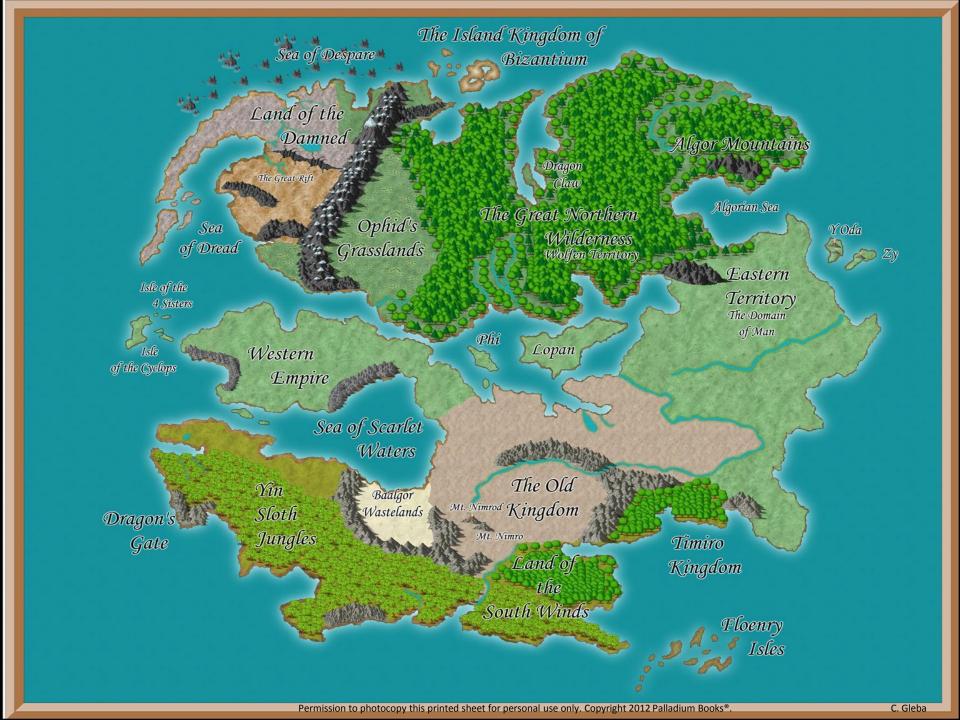

| Circle area/distance 1800 miles (2896 km).          | 153    |
| Wonder - Power Circle                     |                 | 300<br>Permission to ph | 30 - 60 minutes<br>otocopy this printed she | Drawn in any substance, but the complete horn of a unicorn must be saturated in flammable oil and burned completely. Burns for 6D6 minutes. et for personal use only. Copyright 2012 Palladium Books®.                                                                                                                                           | Special                                             | 155    |

# More titles are available at











Palladium Books welcomes you to:



Print your email address below.

Sign up for Palladium
Books weekly updates, murmurs, and latest product releases.

Print your email address below or contact Palladium Books at WWW.PALLADIUMBOOKS.COM to sign up.

| <br> |  |
|------|--|
| <br> |  |
|      |  |
|      |  |
| <br> |  |
| <br> |  |
| <br> |  |
|      |  |



#### PALLADIUM FANTASY RPG® CHARACTER SHEET RACE: NAME: TRUE NAME: ALIGNMENT: # of Attacks: Innitiative: + Damage: +\_ Strike: + HIT POINTS: .D.C.(PHYSICAL): Dodge: + PARRY: + - EXPERIENCE LEVEL: Points: SAVING THROWS Roll: +\_\_ RESTR. PUNCH: LIFESPAN: I.O.: AGE: SAVE VS. SPELL/WARD: POWER PUNCH: PUNCH:\_ M.E.: Sex: SAVE VS. FUME/RITUAL: LEAP KICK: Kick: SAVE VS. PSIONICS: KNOCK OUT: M.A.: Height: Weight: SAVE VS. TOXINS/POISON